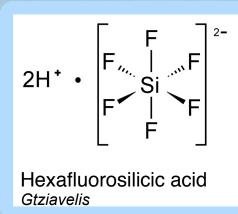

Hydrofluorosilicic acid (an unpurified, mixed, industrial scrubbing solution) is the fluoride used in public water supplies, not sodium fluoride.

Only substance in the world added to water as a medicine. It is an unapproved drug, unregulated by the FDA.