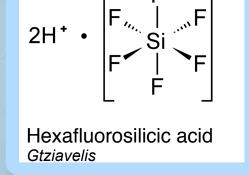

Hydrofluorosilicic acid (an unpurified, mixed, industrial scrubbing solution) is the fluoride used in public water supplies, not sodium fluoride.

Only substance in the world added to water as a medicine. It is an unapproved drug, unregulated by the FDA.