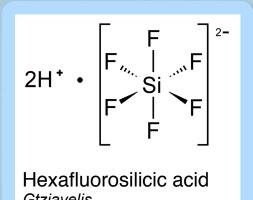

Hydrofluorosilicic acid (an unpurified, mixed, industrial scrubbing solution) is the fluoride used in public water supplies, not sodium fluoride.

Only substance in the world added to water as a medicine. It is an unapproved drug, unregulated by the FDA.